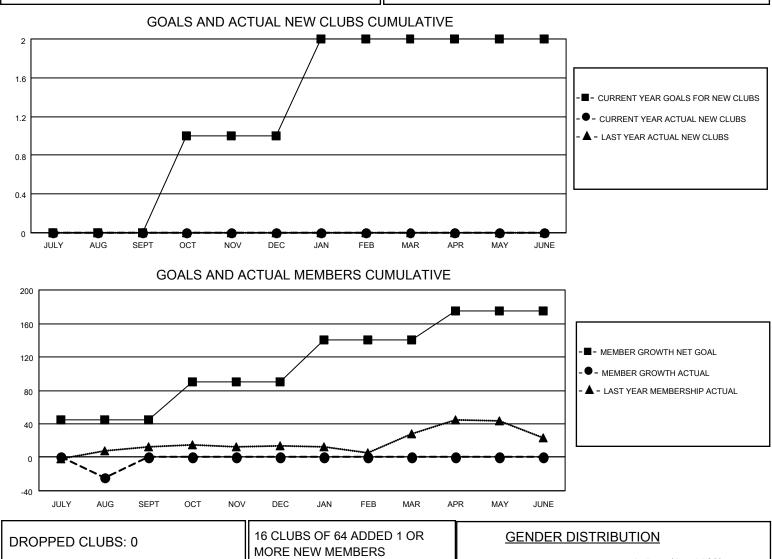

## LOCATION MINNESOTA

District 5M 2

Results as of: 8/31/2023

| Clubs                 |               |           |               | Members               |                         |                         |                                                    |
|-----------------------|---------------|-----------|---------------|-----------------------|-------------------------|-------------------------|----------------------------------------------------|
| RESULTS FOR 2023-2024 |               |           |               | RESULTS FOR 2023-2024 |                         |                         |                                                    |
| QUARTER               | NEW CLUB GOAL | NEW CLUBS | DROPPED CLUBS | QUARTER MEN           | MBER GROWTH NET<br>GOAL | MEMBER GROWTH<br>ACTUAL | DROPPED<br>MEMBERS ACTUAL<br>(including transfers) |
| JULY/AUG/SEPT         | 0             | 0         | 0             | JULY/AUG/SEPT         | 45                      | 33                      | 55                                                 |
| OCT/NOV/DEC           | 1             | 0         | 0             | OCT/NOV/DEC           | 45                      | 0                       | 0                                                  |
| JAN/FEB/MAR           | 1             | 0         | 0             | JAN/FEB/MAR           | 50                      | 0                       | 0                                                  |
| APR/MAY/JUNE          | 0             | 0         | 0             | APR/MAY/JUNE          | 35                      | 0                       | 0                                                  |

|                 |    | MORE NEW MEMBERS          | MALE<br>FEMALE                     | 1,475 (65.18%)<br>788 (34.82%) |
|-----------------|----|---------------------------|------------------------------------|--------------------------------|
| DROPPED MEMBERS |    |                           | NON BINARY<br>PREFER NOT TO ANSWER | 0 (0.00%)                      |
| DECEASED        | 6  |                           |                                    |                                |
| CLUB CANCELLED  | 0  | CLICK HERE FOR CUMULATIVE | TOTAL FAMILY UNIT MEMBERS          | 358                            |
| OTHER           | 49 | MEMBERSHIP DATA           |                                    |                                |
| TOTAL           | 55 |                           | FAMILY MEMBERS PAYING HA           | LF DUES 184                    |
|                 |    |                           |                                    |                                |